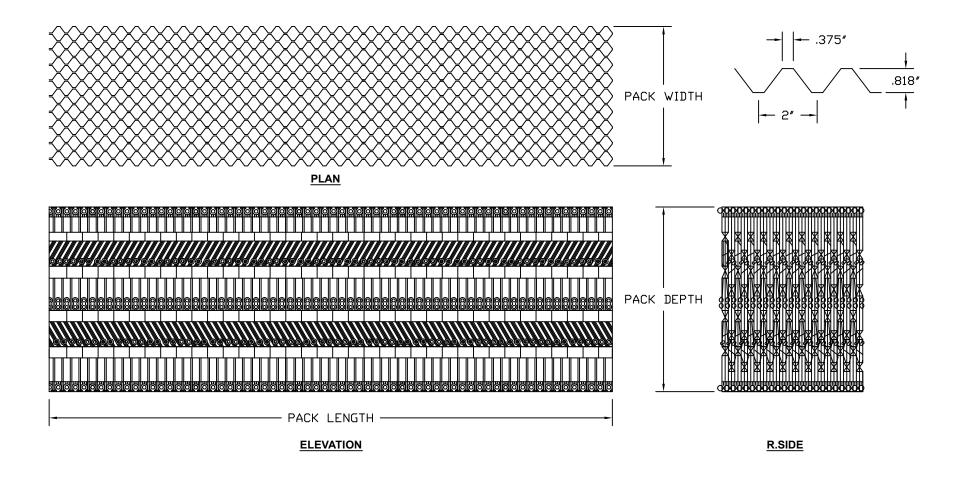

## NOTES:

- MATERIAL IS RIGID PVC SHEET MEETING CTI SPEC STD-0136 (00) WITH UV INHIBITOR, BLACK MATTE FINISH, HPVC & POLYPROPELENE OPTIONAL
- WHEN ORDERING SPECIFY DEPTH, WIDTH, AND LENGTH AS WELL AS NOMINAL SHEET THICKNESS
- · STANDARD NOMINAL GAUGE IS 10 AND 15 MIL
- NON STANDARD PACK WIDTHS IN 1.636" INCREMENTS UP TO 24.545"
- STANDARD FILL PACKS ARE MANUFACTURED IN 12" INCREMENTS IN LENGTHS UP TO 72" AND 24" INCREMENTS UP TO 96"; CAN BE CUT SQUARE INTO ANY LENGTH
- · TOLERANCES: DEPTH AND WIDTH ± 1/8", LENGTH +0, -1/4"